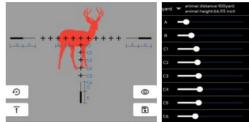

### **Ouston BDC Reticle**

Boost your shooting precision to new levels! The RICO V2 introduces a Custom BDC (Bullet Drop Compensation) Reticle feature which allows you to create a custom reticle layout based on the ballistics of your exact rifle and ammunition.