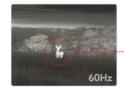

# **♦ 60 Hz High Refresh Rate**

Featuring a 60 Hz 12  $\mu$ m sensor, the RICO V2 delivers an immersive optical experience like no other. Enjoy a seamless and fluid visual display as the high-contrast Micro II Sensor updates 60 times per second to capture every detail of your target.