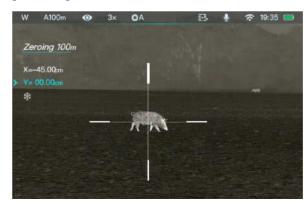

### Accurate Zeroing With a Single Shot

One-Shot Zeroing is an intuitive zeroing process that requires just one shot, eliminating the need for numerous adjustments or wasted ammo so you can get off the range and into the field.