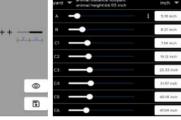

### **Ouston BDC Reticle**

Boost your shooting precision to new levels! The RICO V2 introduces a Custom BDC (Bullet Drop Compensation) Reticle feature which allows you to create a custom reticle layout based on the ballistics of your exact rifle and ammunition.