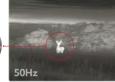

# **♦ 60 Hz High Refresh Rate**

Featuring a 60 Hz 12  $\mu$ m sensor, the RICO V2 delivers an immersive optical experience like no other. Enjoy a seamless and fluid visual display as the high-contrast Micro II Sensor updates 60 times per second to capture every detail of your target.