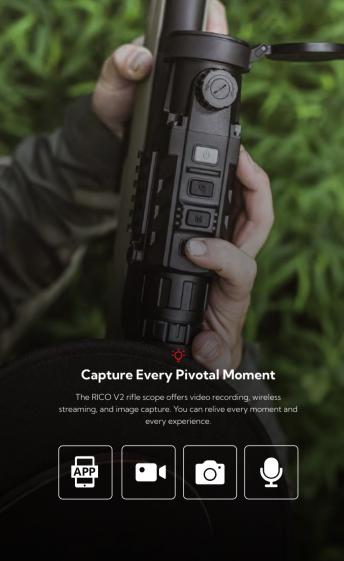

# **♦ 60 Hz High Refresh Rate**

Featuring a 60 Hz 12  $\mu$ m sensor, the RICO V2 delivers an immersive optical experience like no other. Enjoy a seamless and fluid visual display as the high-contrast Micro II Sensor updates 60 times per second to capture every detail of your target.

# Ultra-sensitive ≤20mK, 640×512, 12 μm Thermal Sensor

The heightened sensitivity and optical performance of the RICO V2 allow you to capture the smallest details and detect targets with phenomenal clarity, ensuring an unmatched thermal imaging experience that will take your hunt to the next level.