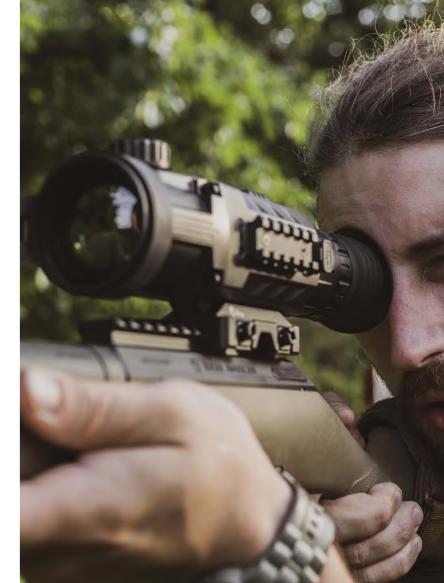

capture the smallest details and detect targets with phenomenal clarity, ensuring an unmatched thermal imaging experience that will take your hunt to the next level.





#### Distance Expanded, Details Enhanced

Surpass visual limitations and discover hunting at its finest with the RICO V2.







### **Ouston BDC Reticle**

Boost your shooting precision to new levels! The RICO V2 introduces a Custom BDC (Bullet Drop Compensation) Reticle feature which allows you to create a custom reticle layout based on the ballistics of your exact rifle and ammunition.





### Accurate Zeroing With a Single Shot

One-Shot Zeroing is an intuitive zeroing process that requires just one shot, eliminating the need for numerous adjustments or wasted ammo so you can get off the range and into the field.