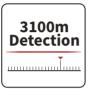

## Long-distance Detection at Ease

Thanks to its high-end thermal sensor and high-definition display, the T560 boasts an impressive 3100m long detection range. This means it has the capability to significantly enhance long-range hunting experiences, providing hunters with unprecedented advantages.