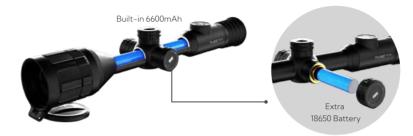

## Ultra-long Battery Life

With its built-in 6600mAh battery and the option to add an additional 18650 standard battery (replaceable and rechargeable), the TS60 offers an extended maximum operating time of up to 9 hours (at  $22\,\mathrm{C}$ ), making it ideal for those extended hunting sessions. The TS60 is poised to become your most reliable companion during every ambush and hunting moment.