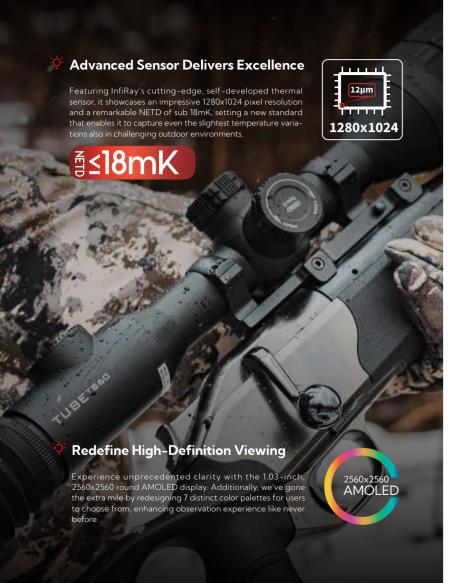

| Model                                                    | TS60                                                       |
|----------------------------------------------------------|------------------------------------------------------------|
| Thermal Sensor                                           | 1280*1024@12μm                                             |
| NETD, mK                                                 | ≤18                                                        |
| Objective Lens, mm                                       | 60 F1.0                                                    |
| Field of View (H×V), °                                   | 14.7×11.7                                                  |
| Magnification, ×                                         | 2 ~ 16                                                     |
| Detection Range, m (Target size:<br>1.7m×0.5m, P(n)=99%) | 3100                                                       |
| Display                                                  | 2560×2560, AMOLED 1.03"                                    |
| Battery Type                                             | Built-in battery<br>(6600mAh)+18650 battery (3200mAh) , 9h |
| Weight, g                                                | 1000g                                                      |
| Dimension, mm                                            | 384×104×77                                                 |