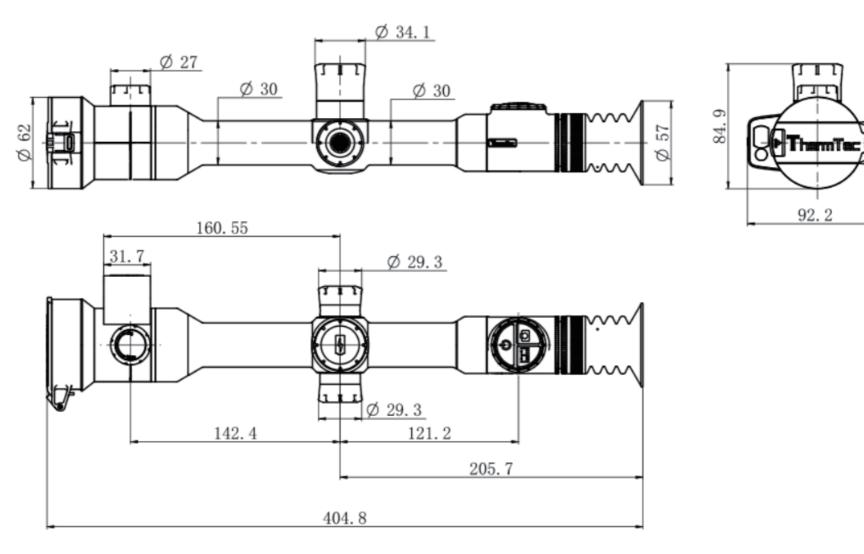

temperature                 | -20- +50°C                                                       |
| IP rating                             | IP67                                                             |
| Weight, g                             | 918                                                              |
| Size, mm                              | 404.8*92.2*84.9                                                  |
|                                       | Accessories                                                      |
| External cable                        | USB data cable                                                   |
| Other accessory                       | 2x standard 30mm rings, eyeshade and etc.                        |

## Accessories



## Dimension

#### Unit: mm



1