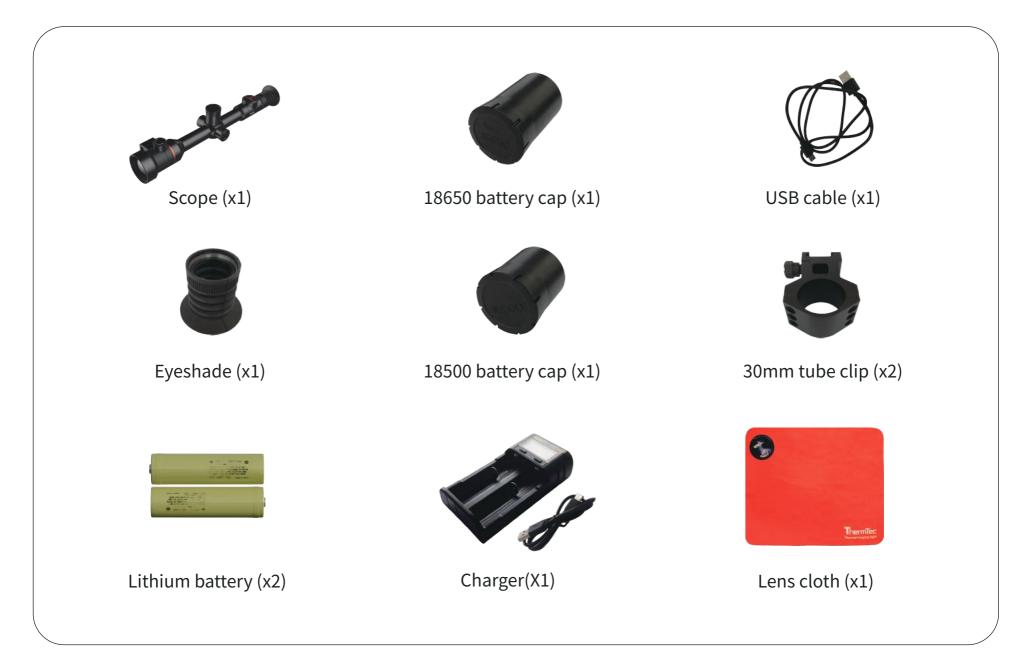

|
| Operating temperature                 | -20- +50°C                                                       |
| IP rating                             | IP67                                                             |
| Weight, g                             | 918                                                              |
| Size, mm                              | 404.8*92.2*84.9                                                  |
|                                       | Accessories                                                      |
| External cable                        | USB data cable                                                   |
| Other accessory                       | 2x standard 30mm rings, eyeshade and etc.                        |

## Accessories



## Dimension

#### Unit: mm



1