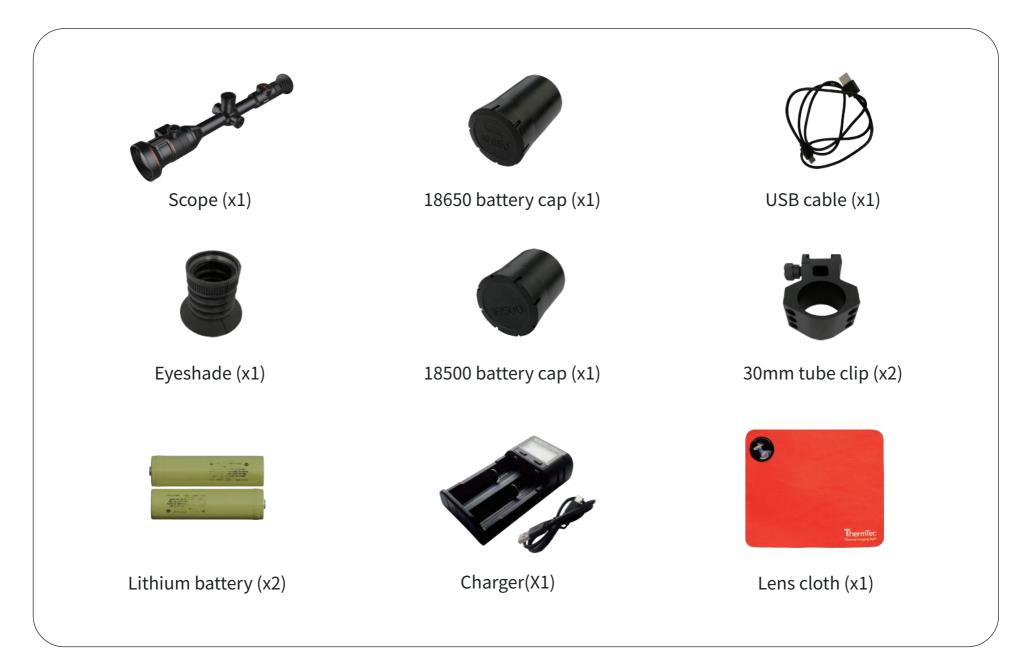

| Environment                                                      |
| Operating temperature       | -20- +50°C                                                       |
| IP rating                   | IP67                                                             |
| Weight, g                   | 1117                                                             |
| Size, mm                    | 435.7*103.9*92.9                                                 |
|                             | Accessories                                                      |
| External cable              | USB data cable                                                   |
| Other accessory             | 2x standard 30mm rings, eyeshade and etc.                        |

## Accessories



## Dimension

#### Unit: mm