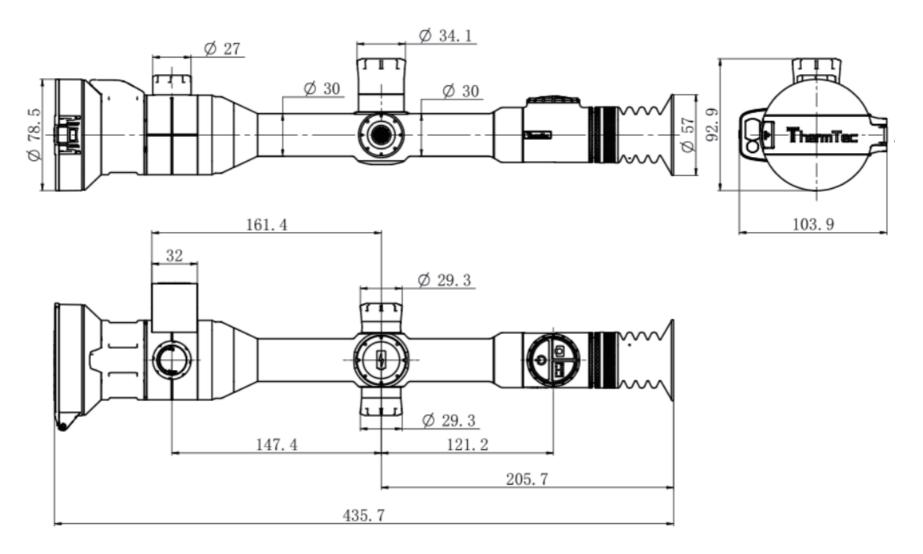

ent                                                      |
| Operating temperature       | -20- +50°C                                                       |
| IP rating                   | IP67                                                             |
| Weight, g                   | 1117                                                             |
| Size, mm                    | 435.7*103.9*92.9                                                 |
|                             | Accessories                                                      |
| External cable              | USB data cable                                                   |
| Other accessory             | 2x standard 30mm rings, eyeshade and etc.                        |

## Accessories



## Dimension

#### Unit: mm