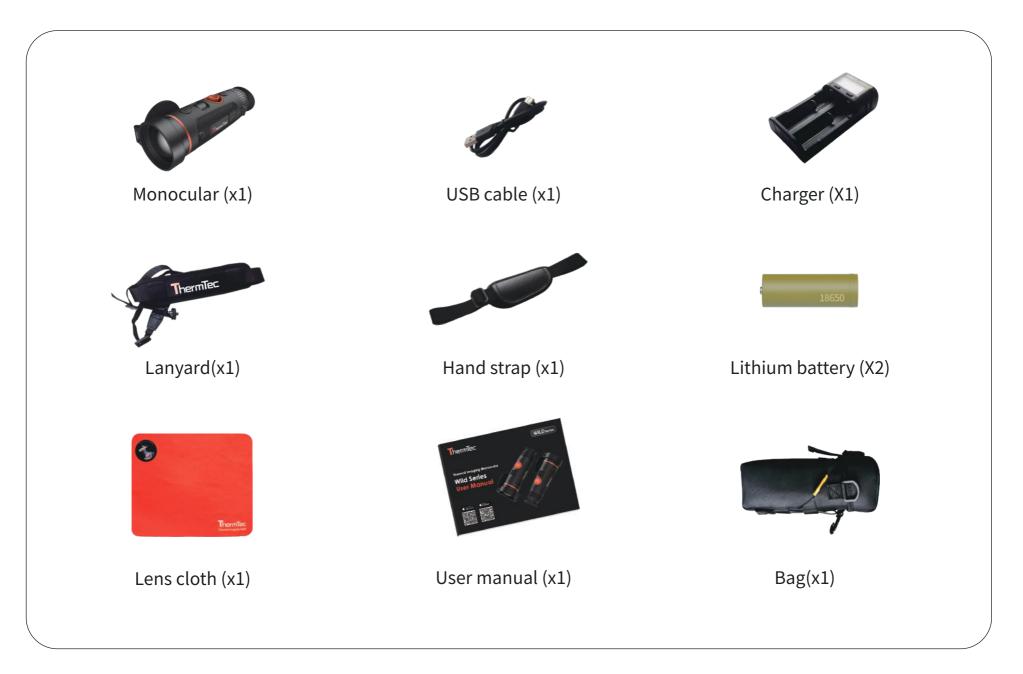

e control                                    |
|                            | Environment                                                |
| Working<br>temperature     | -20°C—+50°C                                                |
| Protection Level           | IP67                                                       |
| Weight, g                  | 510±5g                                                     |
| Size, mm                   | 190.2(L)x76.3(W)x65.6(H)                                   |
|                            | Accessories                                                |
| External Cable             | USB cable                                                  |
| Other Accessories          | Palm strap/Protective bag/Non-dust cloth and etc.          |

## Accessories



## Dimension

#### Unit: mm