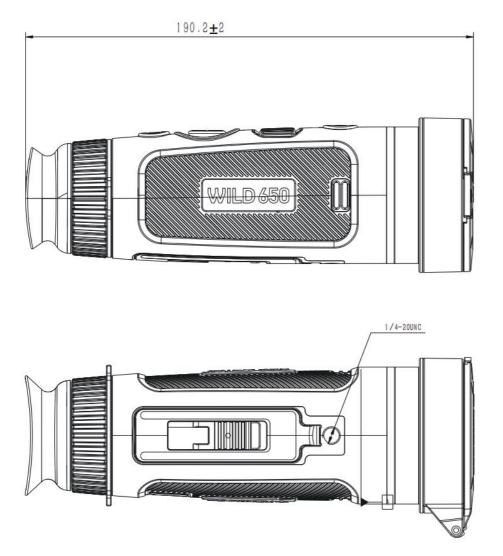

|
|                            | Environment                                                |
| Working<br>temperature     | -20°C—+50°C                                                |
| Protection Level           | IP67                                                       |
| Weight, g                  | 510±5g                                                     |
| Size, mm                   | 190.2(L)x76.3(W)x65.6(H)                                   |
|                            | Accessories                                                |
| External Cable             | USB cable                                                  |
| Other Accessories          | Palm strap/Protective bag/Non-dust cloth and etc.          |

## Accessories



## Dimension

#### Unit: mm