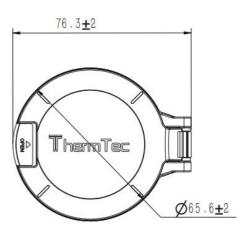

## Specifications

| Model           | Wild650              |
|-----------------|----------------------|
| Resolution      | 640x512              |
| Pixel Pitch     | 12µm                 |
| NETD            | 18mk@300k            |
| Spectral range  | 8-14µm               |
| Frame rate      | 50HZ                 |
| Detection Range | 2,600m               |
|                 | Optics               |
| Objective lens  | 50mm/F0.9            |
| Field of view   | 8.8° x 7.0°          |
| Magnification   | 2.8X                 |
| Digital Zoom    | 1-4X continuous zoom |
| Eye relief      | 40mm                 |
| Exit pupil      | 6mm                  |
| Diopter         | ±5D                  |
| Display         |                      |
| Туре            | AMOLED               |
| Resolution      | 1024x768             |
| Display size    | 0.39 inch            |
| Color palette   | 6                    |
| Image mode      | Forest/Target mode   |

## Dimension