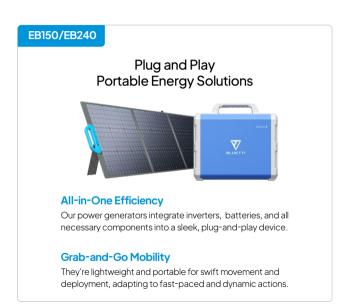

The BLUETTI EB150 and EB240 provide mobile and uninterrupted power sources for critical operation and emergency response alike. With capacities of 1,500Wh and 2,400Wh respectively, plus solar charging support, they keep your outdoor mission powered up. Delivering 1,000W of power, they easily charge communication, lighting, and rescue equipment. The portable all-in-one design makes them easy to transport and store. Built tough with durable aluminum shells and frequency inverters, they work perfectly even in extreme weather conditions. Whenever duty calls, they're the reliable sidekicks you can count on.

# **Build to Last with Premium Aluminum Alloy Shell**

3 Charging Ways for Diverse Mission Needs