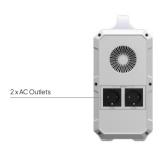

# 8 Versatile Ports for Comprehensive Power Support

Walkie-Talkie (5W)

EB150 (81 Hours) EB240 (129 Hours)

Drone (60Wh)

EB150 (13 Times) EB240 (23 Times)

Lamp (10W)

EB150 (60 Hours) EB240 (97 Hours)

Laptop (70Wh)