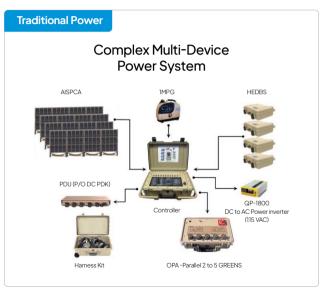

s at on-grid facilities or camps.



#### **Solar Charging**

pair with solar panels to charge during off-grid outdoor missions.



## **Generator Charging**

connect with gasoline generators for long-term and remote missions.



# 8 Versatile Ports for Comprehensive Power Support







Walkie-Talkie (5W)

EB150 (81 Hours) EB240 (129 Hours)



Drone (60Wh)

EB150 (13 Times) EB240 (23 Times)



Lamp (10W)

EB150 (60 Hours) EB240 (97 Hours)



Laptop (70Wh)

EB150 (13 Times) EB240 (21 Times)



Radio (5W)

EB150 (81 Hours) EB240 (129 Hours)



Encryption Machine (10W)

EB150 (60 Hours)
EB240 (97 Hours)



CPAP (40W)

EB150 (24 Hours) EB240 (38 Hours)



Handheld GPS Device (3W)

EB150 (93 Hours) EB240 (149 Hours)

Energy Independence, Starts Here

05

# EB150/EB240 vs. Traditional Power









#### **EB150**

#### **EB240**

| Battery          |       | 1,500Wh Lithium-ion                           | 2,400Wh Lithium-ion                   |
|------------------|-------|-----------------------------------------------|---------------------------------------|
| Inverter         |       | Pure sine wave                                | Pure sine wave                        |
| Solar controller |       | MPPT                                          | MPPT                                  |
| Charging         | Solar | 12V~60V, 500W Max.                            | 12V~60V, 500W Max.                    |
|                  | AC    | 200W Max.                                     | 200W Max.                             |
| Output           | AC    | 1,000W Max.