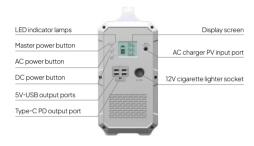

# 8 Versatile Ports for Comprehensive Power Support

Walkie-Talkie (5W)

EB150 (81 Hours) EB240 (129 Hours)

Drone (60Wh)

EB150 (13 Times) EB240 (23 Times)

Lamp (10W)

EB150 (60 Hours) EB240 (97 Hours)

Laptop (70Wh)