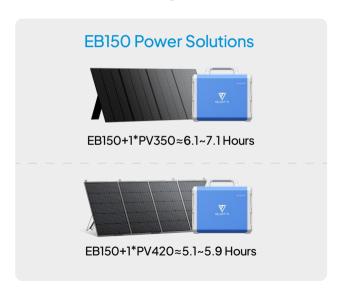

|
|                  |       | 1 - 5V / 9V / 12V / 15V, 3A; 20V, 2.25A USB-C | 1-5V/9V/12V/15V, 3A; 20V, 2.25A USB-C |
|                  |       | 1 * 12V / 10A Car Port                        | 1 * 12V / 10A Car Port                |
| Casing material  |       | Aluminum + PC                                 | Aluminum + PC                         |
| Net weight       |       | 16.3kg                                        | 21.3kg                                |
| Dimensions       |       | 393.5*165.4*364.7mm                           | 493.5*165.4*364.7mm                   |
| Certificates     |       | UL, CE, FCC, PSE, EMC, ROHS, UNS8.3           | CE, FCC, PSE, EMC, ROHS, UNS8.3       |

# **Choose Your Power Companion**

# Charge From Solar for Endless Power Anywhere You Go