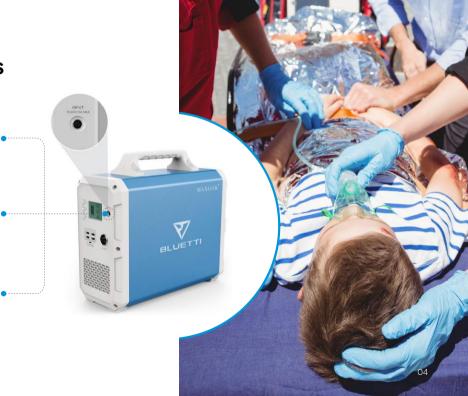

The BLUETTI EB150 and EB240 provide mobile and uninterrupted power sources for critical operation and emergency response alike. With capacities of 1,500Wh and 2,400Wh respectively, plus solar charging support, they keep your outdoor mission powered up. Delivering 1,000W of power, they easily charge communication, lighting, and rescue equipment. The portable all-in-one design makes them easy to transport and store. Built tough with durable aluminum shells and frequency inverters, they work perfectly even in extreme weather conditions. Whenever duty calls, they're the reliable sidekicks you can count on.

# **Build to Last with Premium Aluminum Alloy Shell**

3 Charging Ways for Diverse Mission Needs