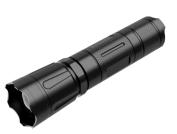

IR TORCH HM-L028IR

HIKMCIRO IR Torch is designed for use with HIKMICRO GRYPHON & GRYPHON LRF series. Infrared Illuminator is completed with additional illumination of the observation objects by infrared rays when using devices in low light conditions or in complete darkness.

### **Available Model**

HM-L028IR