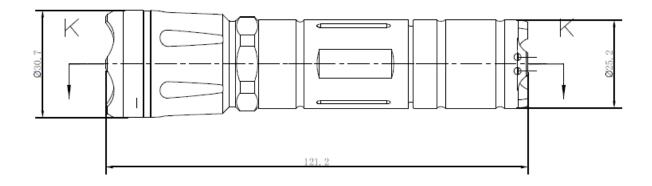

### **Dimension**

# Specification

| Infrared Illuminator          |                            |
|-------------------------------|----------------------------|
| Emitter                       | LED                        |
| IR Wavelength                 | 850nm                      |
| IR Optical Power              | Up to 850mw                |
| Beam Angle                    | 15°                        |
| Irradiation Distance          | Up to 200m                 |
| Power Supply                  |                            |
| Output Voltage                | 3.6V                       |
| Battery Type                  | HIKMICRO HM-3633DC         |
| Capacity                      | 3.35Ah                     |
| Battery Operating Time        | Up to 5.5h                 |
| Environmental Characteristics |                            |
| Operating Temperature Range   | -20°C~50°C(-4°F~ 122°F)    |
| General                       |                            |
| Body Material                 | Metal & Plastic            |
| Dimensions                    | 121.2mm x 30.7 mm x25.2 mm |
| Weight                        | 95g                        |
|                               |                            |