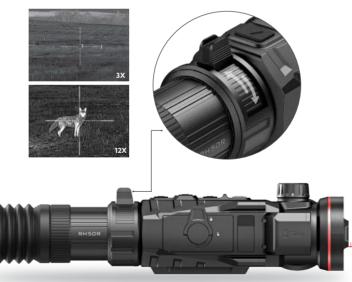

### Oynamic Control with Rotating Zoom Lever

you can effortlessly achieve seamless zoom adjustments from 3x to 12x. Capture every detail in different scenarios with ease