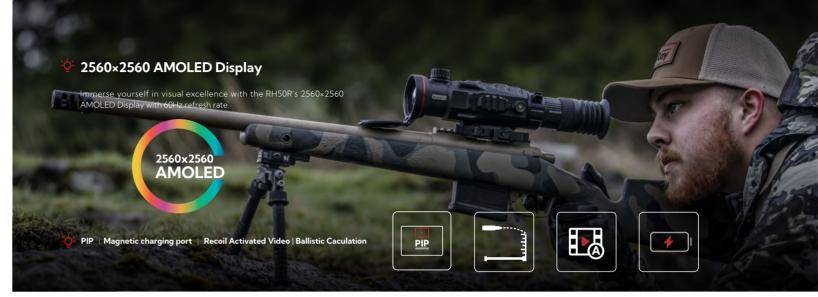

| Model                                                   | RH50R                                            |
|---------------------------------------------------------|--------------------------------------------------|
| Thermal Sensor                                          | 640 × 512, 12μm                                  |
| NETD, mK                                                | ≤20                                              |
| Frame Rate, Hz                                          | 60                                               |
| Objective Lens, mm                                      | 50, F1.0                                         |
| Field of View (H×V), °                                  | 8.8×7.0                                          |
| Magnification, ×                                        | 3                                                |
| Detection Range, m(Target size:<br>1.7m×0.5m, P(n)=99%) | 2597                                             |
| Display                                                 | 2560 × 2560 AMOLED                               |
| Battery Type                                            | Replaceable battery/4400mah/5.5h/<br>5V (Type C) |
| Operating Tempeture, °C                                 | -20~50                                           |
| Weight, g                                               | < 926                                            |
| Dimension, mm                                           | 296x78x76                                        |