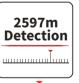

#### Long Detection Range Up to 2597m

This remarkable capability is achieved through the integration of the F50/1.0 objective lens and cutting-edge thermal sensor technology.

2300 m