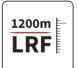

#### 7 1,200m Built-in Laser Rangefinder

With RH50R's integrated 1,200m rangefinder. No more guesswork – just pinpoint accuracy at your fingertips.

1000 m

1500 m