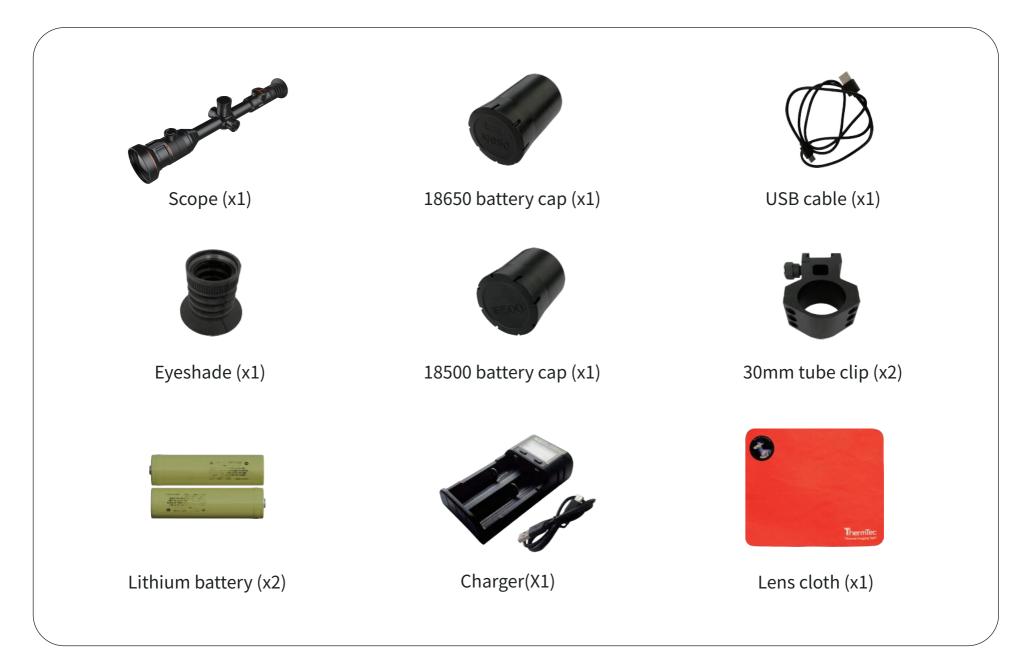

### Accessories

| Function                              |                                                                  |  |
|---------------------------------------|------------------------------------------------------------------|--|
| Max. recoil power on rifled<br>weapon | 6000J                                                            |  |
| Mounting brackets on weapon           | Standard 30mm rings                                              |  |
| RAV                                   | Yes                                                              |  |
| Audio Recording                       | Yes                                                              |  |
| Auto zeroing                          | Yes                                                              |  |
| Manual zeroing                        | Yes                                                              |  |
| Zeroing profiles                      | 5                                                                |  |
| Freeze Zeroing                        | Yes                                                              |  |
| Picture-in-picture                    | Yes                                                              |  |
| Al ranging                            | Yes                                                              |  |
| Image calibration                     | Manual/Auto                                                      |  |
|                                       | Video Recorder                                                   |  |
| Phone/video playback                  | Yes                                                              |  |
| Inbuilt memory                        | 64GB                                                             |  |
| Interface                             |                                                                  |  |
| Туре С                                | Data transfer                                                    |  |
| Hotspot                               | Yes                                                              |  |
| Battery                               |                                                                  |  |
| Battery type                          | Replaceable, 1*18650 or 18500<br>battery,1*18650 inbuilt battery |  |
| Battery reverse connection            | Yes                                                              |  |
| Battery life                          | 16h                                                              |  |
|                                       | Environment                                                      |  |
| Operating temperature                 | -20- +50°C                                                       |  |
| IP rating                             | IP67                                                             |  |
| Weight, g                             | 1072                                                             |  |
| Size, mm                              | 435.7*89.5*92.9                                                  |  |
|                                       | Accessories                                                      |  |
| External cable                        | USB data cable                                                   |  |
| Other accessory                       | 2x standard 30mm rings, eyeshade and etc.                        |  |