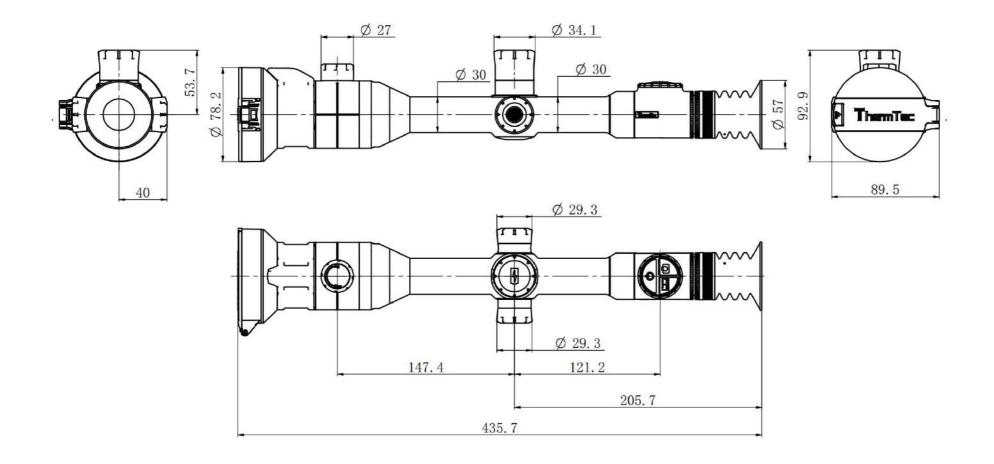

| -20- +50°C                                                       |  |
| IP rating                             | IP67                                                             |  |
| Weight, g                             | 1072                                                             |  |
| Size, mm                              | 435.7*89.5*92.9                                                  |  |
|                                       | Accessories                                                      |  |
| External cable                        | USB data cable                                                   |  |
| Other accessory                       | 2x standard 30mm rings, eyeshade and etc.                        |  |

### Accessories



## Dimension

#### Unit: mm