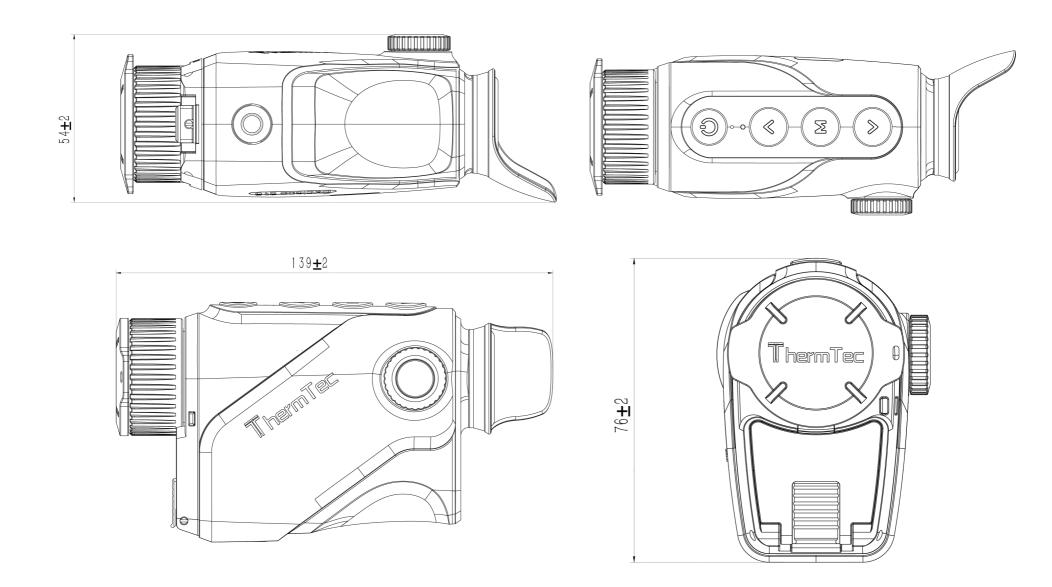

|
| Working<br>temperature     | -20°C—+50°C                                           |
| Protection<br>Level        | IP67                                                  |
| Weight, g                  | 255(w/o battery)                                      |
| Dimension<br>mm            | 139*76*54                                             |
|                            | Accessories                                           |
| External Cable             | USB cable                                             |
| Other<br>Accessories       | Non-dust cloth and etc.                               |

## **Accessories**







USB cable (x1)

Charger (X1)







Lens cloth (x1)

User manual (x1)

Lithium battery (X2)

### **Dimension**

Unit: mm