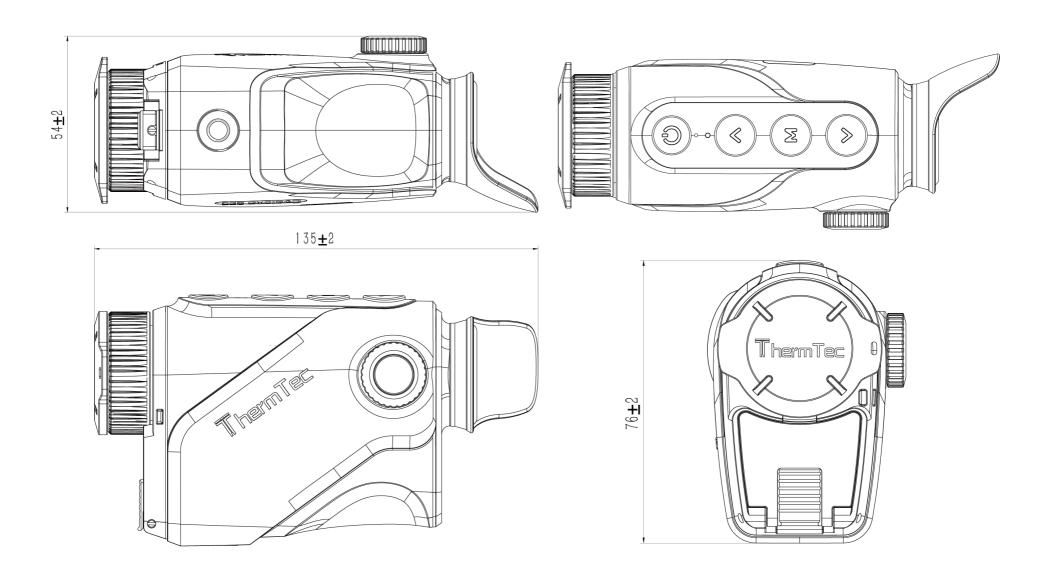

### **Dimension**

Unit: mm

|                            | Function                                              |
|----------------------------|-------------------------------------------------------|
| Photo/video playback       | Yes                                                   |
| Language                   | Multiple-languages                                    |
| Inbuilt Memory             | 32GB                                                  |
| Audio                      | Yes                                                   |
| Calibration                | Auto/Manual                                           |
| PIP                        | Yes                                                   |
| Al Distance<br>Measurement | Yes                                                   |
| Heat Track                 | Yes                                                   |
| OSD Recording              | Yes                                                   |
|                            | Battery                                               |
| Internal battery           | Replaceable and Rechargeable Li-ion Battery (18650x1) |
| Battery life               | 10h                                                   |
|                            | Interface                                             |
| Type-C                     | Supports battery charging, data transfer              |
| Hotspot                    | Yes, App remote control                               |
|                            | Environment                                           |
| Working<br>temperature     | -20°C—+50°C                                           |
| Protection<br>Level        | IP67                                                  |
| Weight, g                  | 261(w/o battery)                                      |
| Dimension<br>mm            | 135*76*54                                             |
|                            | Accessories                                           |
| External Cable             | USB cable                                             |
| Other<br>Accessories       | Non-dust cloth and etc.                               |