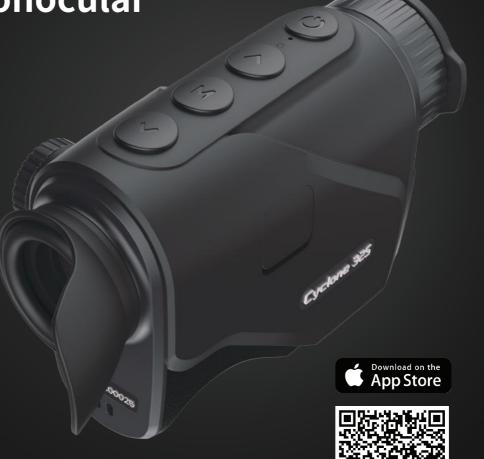

Cyclone Series
Thermal Imaging

Thermal Imaging Monocular Cyclone 325

**Technical Specifications** 

ThermTec Technology Co., Ltd. Email: info@thermeyetec.com

Website: https://www.thermeyetec.com

# Cyclone 325

#### **Key Features**

- 384\*288 thermal resolution, NETD less than 20mK
- Excellent handheld ergonomic design for a perfect operating experience
- Silent button with no noise
- Various colour palettes for customizable use
- Advanced AI algorithm suitable for diverse distance measurements simultaneously
- Incomparably simple UI interface
- Up to 32GB storage capacity
- 1024\*768 resolution with a 0.39-inch OLED display
- Three types of digital zoom available
- Fast boot within 3 seconds
- Replaceable lithium batteries provide up to 10 hours of continuous work
- A variety of imaging modes including forest, target, and outline