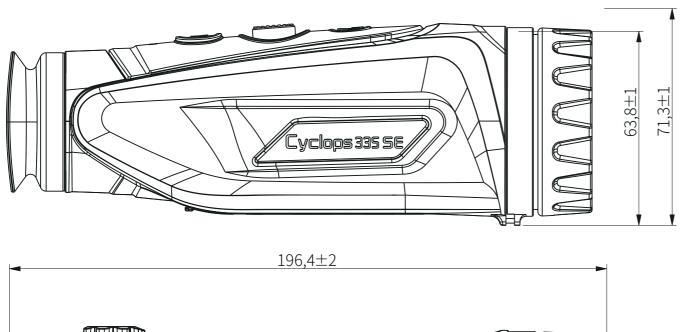

|
|                                | Environment                                     |
| Working<br>temperature         | -20°C—+50°C                                     |
| Protection<br>Level            | IP67                                            |
| Weight, g                      | 522                                             |
| Dimension<br>mm                | 196.4*63.8*64.1                                 |
|                                | Accessories                                     |
| External Cable                 | USB Cable                                       |
| Other<br>Accessories           | Non-dust cloth and etc.                         |

### **Accessories**





Lanyard (x2)









User manual (x1)

## **Dimension**

Unit: mm