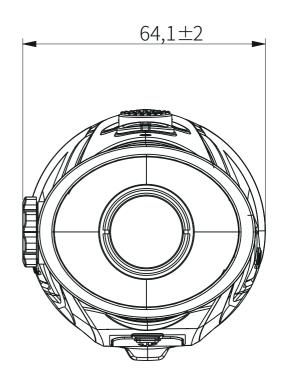

|                                | <b>-</b>                                        |
|--------------------------------|-------------------------------------------------|
|                                | Function                                        |
| Photo/video<br>playback        | Yes                                             |
| Language                       | Multiple-languages                              |
| Inbuilt Memory                 | 64GB                                            |
| Calibration                    | Auto/Manual                                     |
| PIP                            | Yes                                             |
| AI/MIL Distance<br>Measurement | Yes                                             |
| Heat Track                     | Yes                                             |
| Real-time<br>Notification      | Yes                                             |
| OSD Recording                  | Yes                                             |
|                                | Battery                                         |
| Internal battery               | Internal High Capacity Li-ion Battery (18650x2) |
| Battery life                   | 16h                                             |
|                                | Interface                                       |
| Type-C                         | Supports battery charging, data transfer        |
| Hotspot                        | App remote control                              |
|                                | Environment                                     |
| Working<br>temperature         | -20°C—+50°C                                     |
| Protection<br>Level            | IP67                                            |
| Weight, g                      | 522                                             |
| Dimension<br>mm                | 196.4*63.8*64.1                                 |
|                                | Accessories                                     |
| External Cable                 | USB Cable                                       |
| Other<br>Accessories           | Non-dust cloth and etc.                         |

## **Dimension**

Unit: mm