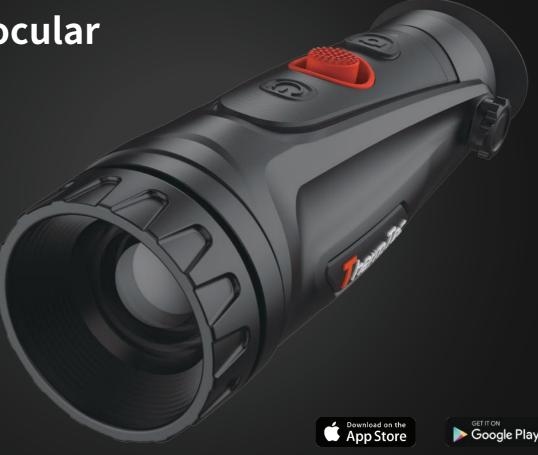

**Cyclops SE** Thermal Imaging

**Thermal Imaging Monocular** Cyclops 335 SE

**Technical Specifications** 

ThermTec Technology Co., Ltd. Email: info@thermeyetec.com

Website: https://www.thermeyetec.com

## Cyclops 335 SE

#### **Key Features**

- 384\*288 thermal resolution, NETD less than 20mK
- Excellent handheld ergonomic design for a perfect operating experience
- Silent button with no noise
- Various colour palettes for customizable use
- Advanced AI algorithm suitable for diverse distance measurements simultaneously
- Incomparably simple UI interface
- Up to 32GB storage capacity
- 1024\*768 resolution with a 0.39-inch OLED display
- Three types of digital zoom available
- Fast boot within 3 seconds
- Internal high capacity Li-ion battery provide up to 16 hours of continuous work
- A variety of imaging modes including forest, target, and outline