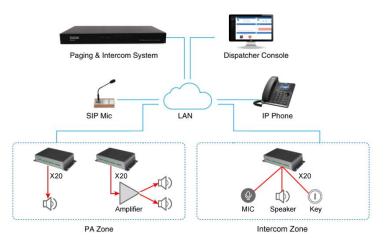

### Working Topology

The X20 is based on open SIP standards, making it work seamlessly with ZYCOO Paging and Intercom system. And importantly, the X20 can also be deployed with most third party SIP PA and IPPBX systems which support SIP Protocol.

#### Simple Installation and Configuration

Combined with MX500 SIP paging and intercom system, X20 can be auto detected within LAN. Register number and intercom number can be distributed centrally from MX500 Web interface.

#### Compatible with Third Party Systems

If you have an existing IP PBX system then you may easily integrate X20 PA gateways into your phone system just like a standard IP phone.