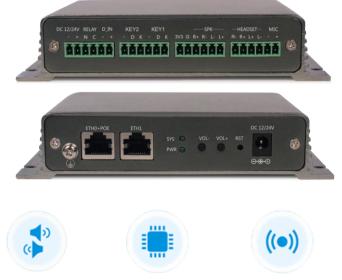

# X20 SIP PA Gateway

The X20 is an innovative SIP PA endpoint device developed by ZYCOO's European team. It converts voice streams from a SIP paging or IPPBX system to analogue sounds, suitable for background music, public address, intercom, etc.

## Specifications

| Hardware/Features          |                         | Specifications                                |
|----------------------------|-------------------------|-----------------------------------------------|
| Audio                      | Speaker Output          | 2x10W, 8Ω                                     |
|                            | Headset Output          | 40mW, 16Ω                                     |
|                            | Microphone              | Support                                       |
| Protocol                   |                         | SIP2.0 (RFC3261)                              |
| Keypad                     |                         | Support 4x4 16-key keypad                     |
| LCD                        |                         | UART Serial LCD (Customizable)                |
| Voice                      | Protocol                | RTP, RTCP                                     |
|                            | Codecs                  | G.711(a, u), G.722, G.726, G.729, Speex, etc. |
| Other Interfaces           | Power                   | DC12V-2A / DC24V-1A                           |
|                            | PoE                     | 802.3at(48V-30W)                              |
|                            | ETHO/ETH1               | 10/100Mbps (PoE IEEE 802.3at support on ETH0) |
|                            | Serial                  | RS485                                         |
|                            | GPIO                    | 2xI/O Signal, 2 Speed-dial Keys               |
|                            | Key LED                 | 2                                             |
|                            | Switching Signal Input  | Support                                       |
|                            | Switching Signal Output | Support                                       |
| Environmental Requirements | Operating Temperature   | -30°C ~ +70°C                                 |
|                            | Storage Temperature     | -40°C ~ +70°C                                 |
|                            | Humidity                | 10% ~ 95%                                     |
| Dimension                  |                         | 153x76x33mm                                   |
| Weight                     |                         | 400g                                          |